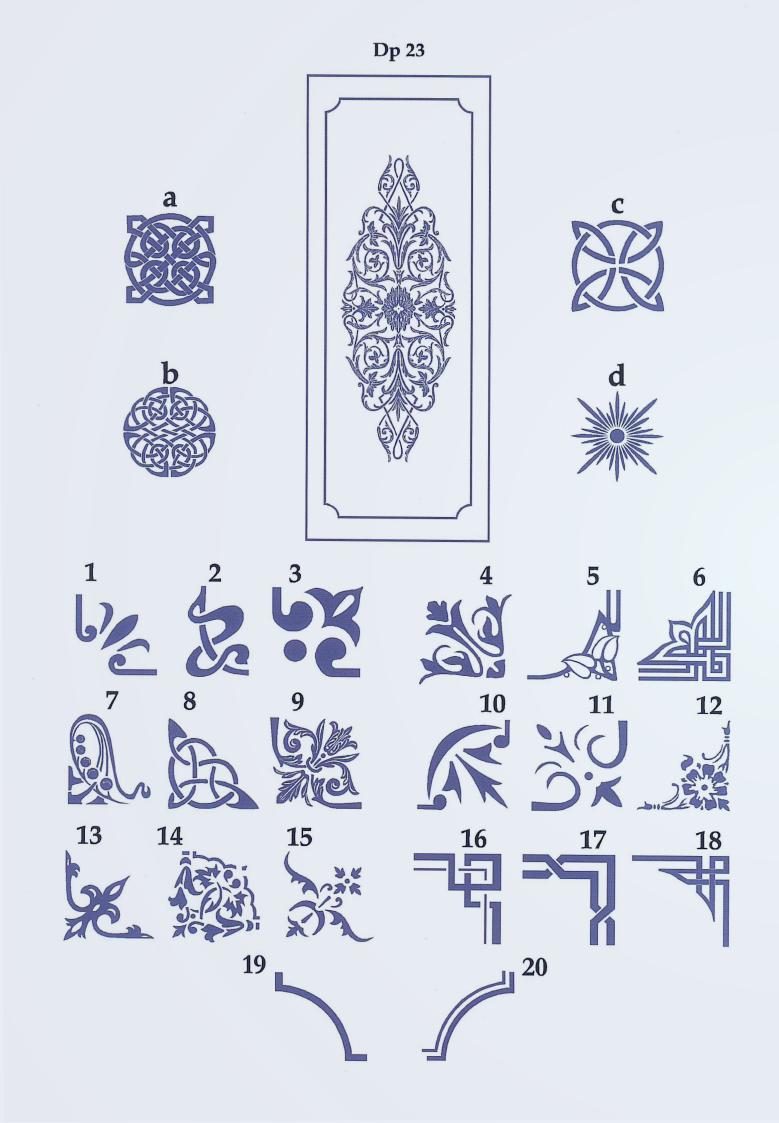

## SANDBLAST Designs

2022

This catalogue is a selection of traditional designs which are taken from or based on original panels.

All designs and corners are interchangeable and are aligned to the customers glass dimensions.

Sandblasting is an art form where many aspects can be achieved; it can be used in numerous design applications in both residential and commercial settings: doors, windows, shower screens, mirrors, partitions, company logos and more...

Personal ideas can also be adapted to create an individual design.

Unless otherwise stated all the sandblasted area is coated with "Briteguard"

Dp 7

Dp 8

Dp 5

Dp 9

Dp 19

| Op4 | * |   | * |   | * |   | * |   | * |
|-----|---|---|---|---|---|---|---|---|---|
| *   |   | * |   | * |   | * |   | * |   |
| *   | * |   | * |   | * |   | * |   | * |
| *   |   | * |   | * |   | * |   | * |   |
| *   | * |   | * |   | * |   | * |   | * |
| *   |   | * |   | * |   | * |   | * |   |
| *   | * |   | * |   | * |   | * |   | * |
| *   |   | * |   | * |   | * |   | * |   |
| *   | * |   | * |   | * |   | * |   | * |
| *   |   | * |   | * |   | * |   | * |   |
| *   | * |   | * |   | * |   | * |   | * |